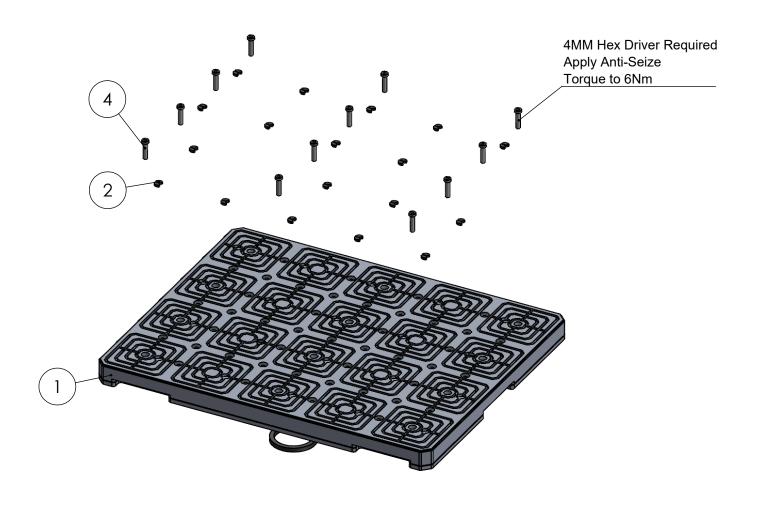

| ITEM NO. | PART NUMBER                       | DESCRIPTION                      | QTY. |
|----------|-----------------------------------|----------------------------------|------|
| 1        | 0005_1110-028-00 NEO VACUUM PLATE | 500MM X 400MM VACUUM PLATE       | 1    |
| 2        | 0005_1110-026-00 VACUUM PLUG      | URETHANE VACUUM BLOCK OFF PLUG   | 20   |
| 3        | 0005_1110-027-00 VACUUM GASKET    | URETHANE FOAM GASKET             | 2    |
| 4        | MCMASTER 92855A622                | M6X30 STAINLESS LOW-PROFILE SHCS | 12   |