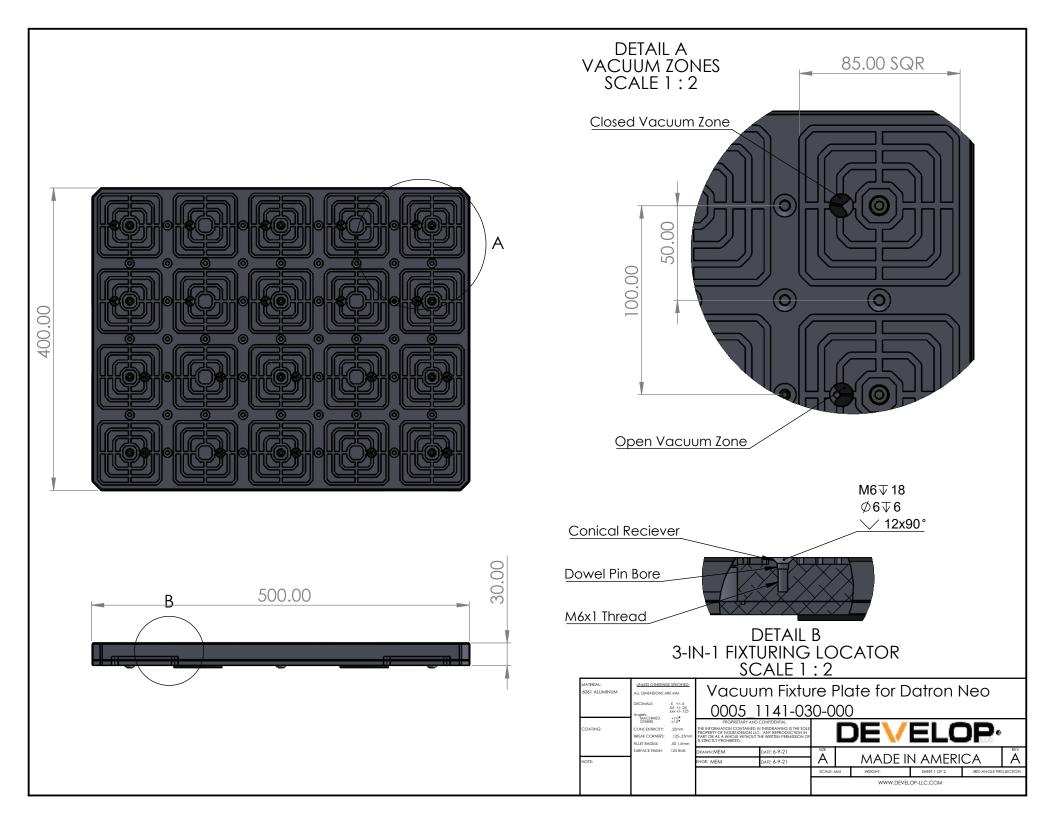

| MATERIAL:     | UNLESS OTHERW                 | UNLESS OTHERWISE SPECIFIED: |  |  |  |
|---------------|-------------------------------|-----------------------------|--|--|--|
| 6061 ALUMINUM | ALL DIMENSIONS ARE MM.        |                             |  |  |  |
|               | DECIMALS:                     | X +/5<br>XX +/25            |  |  |  |
| COATING:      | Angles:<br>MACHINED<br>OTHERS | xxx +/125<br>+/-0*<br>+/-2* |  |  |  |
| COAIING.      | CONCENTRICITY:                | .25mm                       |  |  |  |
|               | BREAK CORNERS:                | .12525mm                    |  |  |  |
|               | FILLET RADIUS:                | .50-1.5mm                   |  |  |  |
|               | SURFACE FINISH:               | 125 RMS                     |  |  |  |
| NOTE:         |                               |                             |  |  |  |

Vacuum Fixture Plate for Datron Neo 0005\_1141-030-000

| PROPRIETARY AND CONFIDENTIAL THE INFORMATION CONTAINED IN THISDRAWING IS THE SOLE PROPERTY OF DEVELOP LLC. ANY REPRODUCTION IN PART OR AS A WHOLE WITHOUT THE WRITTEN PERMISSION OF IS STRICTLY PROHIBITED. |                              |                     |    |         |              |               |          |
|-------------------------------------------------------------------------------------------------------------------------------------------------------------------------------------------------------------|------------------------------|---------------------|----|---------|--------------|---------------|----------|
| DRAWN:MEM<br>ENGR: MEM                                                                                                                                                                                      | DATE: 6-9-21<br>DATE: 6-9-21 | A MADE IN AMERICA A |    |         |              |               |          |
|                                                                                                                                                                                                             |                              | SCALE: P            | MM | WEIGHT: | SHEET 1 OF 2 | 3RD ANGLE PRO | DJECTION |
|                                                                                                                                                                                                             | WWW.DEVELOP-LLC.COM          |                     |    |         |              |               |          |